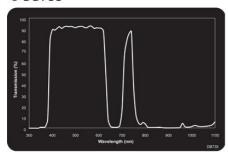

F/DB735-C

Bandpassfilter - dual bandpass, 735nm, for C-Mount

- Dual IR-bandpassfilter
- Work area 385-650 nm and 705-765 nm
- Filter Visible + 735nm NIR

## DB735